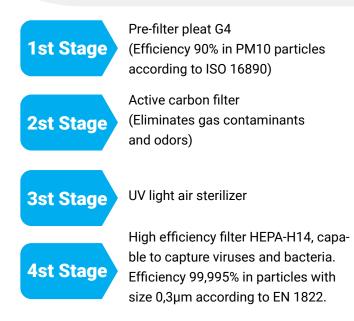

#### **AIR PURIFICATION SYSTEM**

#### **FILTERS**

- Viruses
- Bacteria •
- Molds
- **Respirable particles**
- Gas contaminants
- Odors



**HELP TO** STOP **SPREAD** COVID-19

Efficiency 99,995% according to EN 1822



#### **F-APS** AIR PURIFICATION SYSTEM

#### **TECHNICAL DETAILS**

- · Filter control panel
- · Electrostatically painted in RAL color
- · Frame consisted of aluminum profiles with insulation
- · Sound insulation around the fan
- · Access doors with backbone wire air sealant
- The access doors are fixed in the frame, they open 1800 with metal hinges. They are air tight when they are closed. With high durability polyamide locks.
- · Possible to make it for vertical or horizontal installation
- · The vertical system has wheels
- EC fan with INVERTER

### FILTRASION STAGES



#### **APPLICATIONS**

- In negative pressure rooms
- In halls with clean air requirements
- · Air recirculation in controlled environment
- · Halls with many people
- Conference centers
- Offices
- Cinemas
- Super markets
- Shops
- · Beauty and hair salons
- Gym's
- Pharmacies

| ТҮРЕ       | TYPE<br>AIR<br>SUPPLY<br>(m³/h) | PRE-FILTER<br>(m²) | ACTIVE<br>CARBON<br>FILTER (m²) | HEPA FIL-<br>TER-H14 (m²) | FAN         | VERTICAL<br>INSTALLATION<br>DIMENSIONS L<br>X W X H (mm) | HORIZONTAL<br>INSTALLATION<br>DIMENSIONS<br>L X W X H (mm) | ROOM AREA WITH<br>HEIGHT 2,75m<br>(m²) |
|------------|---------------------------------|--------------------|---------------------------------|---------------------------|-------------|----------------------------------------------------------|-------