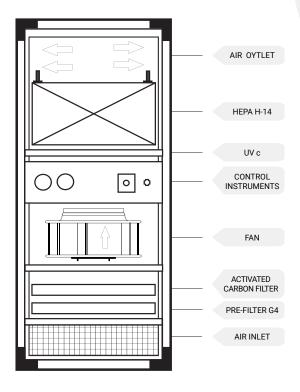

#### **F-APS** AIR PURIFICATION SYSTEM

#### **TECHNICAL DETAILS**

- · Filter control panel
- · Electrostatically painted in RAL color
- · Frame consisted of aluminum profiles with insulation
- · Sound insulation around the fan
- · Access doors with backbone wire air sealant
- The access doors are fixed in the frame, they open 1800 with metal hinges. They are air tight when they are closed. With high durability polyamide locks.
- · Possible to make it for vertical or horizontal installation
- · The vertical system has wheels
- EC fan with INVERTER